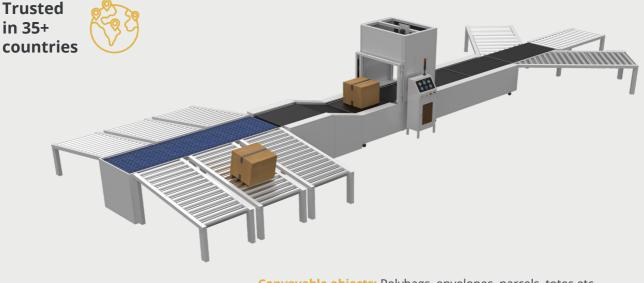

## SORT & ANALYSE PARCELS WITH SORTATION SOLUTIONS FOR RESOLUTION 5

Conveyable objects: Polybags, envelopes, parcels, totes etc Seamlessly integrates with Resolution+, ensuring maximum efficiency of your vehicle Weigh capacity: 0-60kg fleet and operations Layout: Linear or loop Minimum object dimensions: 5cm x 5cm x 5cm Read package labels to prevent wrong addresses Maximum object dimensions: 60cm x 60cm x 60cm Sorting technology: Roll-on (multi directional roller belt) sorter Upgrade and build on the sortation system Integration interface: JSON Web Service API as your business grows, thanks to its modular design Induction method: Automatic Merging and Positioning Induction stations: Single or multiple Automate your operations and save both Chute stations: Gravity rollers or motorized rollers or simple stainless steel lines time and money