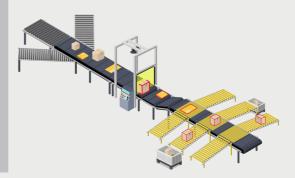

## Parcel sortation system for Resolution 5

- Sort up to 5000 envelopes, polybags or parcels per hour
- Modular design: Feed, DWS , sorting & optional return sections
- Powered by Resolution 5 and Resolution Bcode
- Fully customisable and simple design which is scalable to meet operational requirements
- Design the sorting section with as many sorting modules as required

## SORT & ANALYSE PARCELS WITH SORTATION SOLUTIONS FOR RESOLUTION 5

Conveyable objects: Polybags, envelopes, parcels, totes etc Seamlessly integrates with Resolution+, ensuring maximum efficiency of your vehicle Weigh capacity: 0-60kg fleet and operations Layout: Linear or loop Minimum object dimensions: 5cm x 5cm x 5cm Read package labels to prevent wrong addresses Maximum object dimensions: 60cm x 60cm x 60cm Sorting technology: Roll-on (multi directional roller belt) sorter Upgrade and build on the sortation system Integration interface: JSON Web Service API as your business grows, thanks to its modular design Induction method: Automatic Merging and Positioning Induction stations: Single or multiple Automate your operations and save both Chute stations: Gravity rollers or motorized rollers or simple stainless steel lines time and money